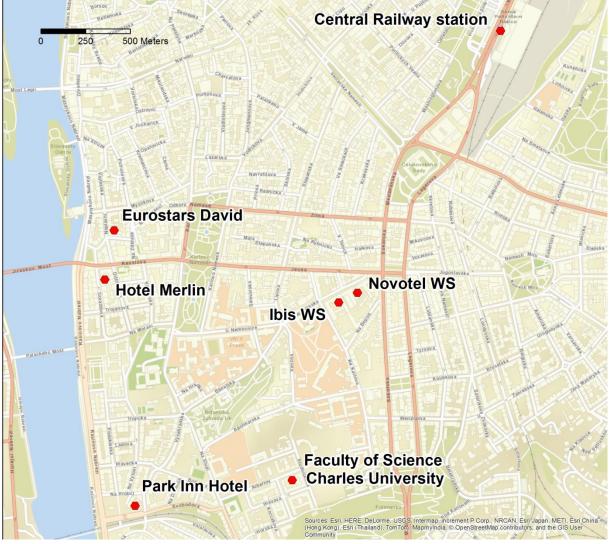

### Map below shows locations of several recommended hotels and both venues of the Workshop: Faculty of Science of Charles University and Park Inn Hotel.