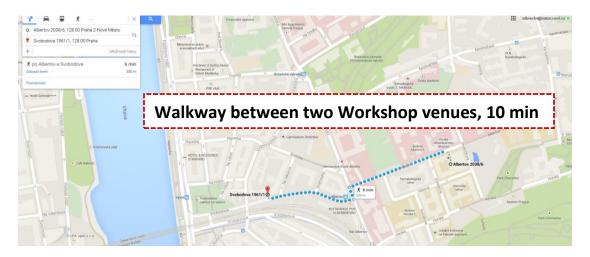

### Venue and Lodging information for the NEESPI Workshop in Prague, Czech Republic

The Workshop Registration will be conducted:

- **on Thursday, April 9th, 2015 from 12AM to 6PM.** at the first floor of the Faculty of Science, Charles University Address: Albertov 6, Prague 2, 12843, Czech Republic and
- on Wednesday, April 10, 2015 (late registration) from 8:00 AM to 8:30 AM at the Park Inn Hotel Address: Svobodova 1, Prague 2, 12800, Czech Republic.